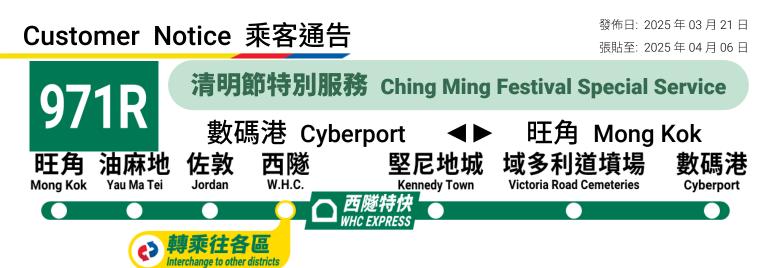

為配合清明節期間之乘客需求,本公司將開辦上述特別路線,服務詳情如下: To cope with passenger demand during Ching Ming Festival period, Citybus will provide the captioned special service as below:

| 服務日期<br>Service Date  | 2025 年 4 月 4 日 (清明節) 及 4 月 6 日 (星期日)<br>4 April 2025 (Ching Ming Festival) & 6 April 2025 (Sunday)                                                                         |                                                                            |
|-----------------------|----------------------------------------------------------------------------------------------------------------------------------------------------------------------------|----------------------------------------------------------------------------|
| 服務時間<br>Service Hours | 數碼港開 From Cyberport<br>09:40 - 17:30                                                                                                                                       | 上海街近弼街開(大約)<br>From Bute St, Shanghai St (Approx.)<br><b>09:00 - 16:45</b> |
|                       | 16:00 後數碼港開出班次會以 <b>旺角(弼街)</b> 為終點站,不會折返數碼港。<br>Departures from Cyberport after 16:00 will terminate at<br><b>Mong Kok (Bute Street)</b> and will not return to Cyberport. |                                                                            |
| 全程收費<br>Full Fare     | <b>\$20.40</b> (不設分段收費 No section fare provided)                                                                                                                           |                                                                            |
|                       | 12 歲以下兒童可獲半價優惠,二元優惠計劃適用。<br>Half fare for Children under the age of 12. \$2 scheme applicable.                                                                             |                                                                            |